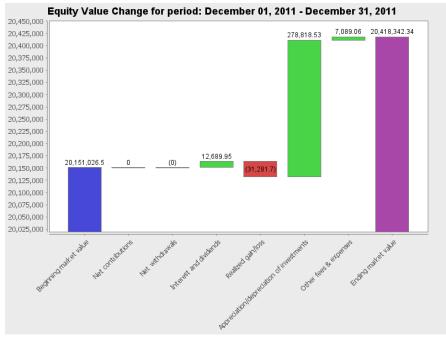

## Partners Account Activity December 01, 2011 - December 31, 2011

| Partner Fee class         | Beginning<br>Equity | Beginning<br>HWM | Additions | Withdrawals |               | Adjusted<br>equity,<br>% | Dividend |           | Unrealized<br>Gain | STCG       | LTCG     | Expense   | Incentive fee<br>paid | Income<br>Allocation | HWM           | Mgmt.<br>Fee | Incentive<br>Fee |            | Ending<br>Equity |      | QTD Y<br>ROR, % R |       |
|---------------------------|---------------------|------------------|-----------|-------------|---------------|--------------------------|----------|-----------|--------------------|------------|----------|-----------|-----------------------|----------------------|---------------|--------------|------------------|------------|------------------|------|-------------------|-------|
| Partner 01 Lower Mgt Fee  | 2,948,461.20        | 2,192,837.13     | 0.00      | 0.00        | 2,948,461.20  | 14.63                    | 0.05     | 1,867.75  | 41,038.48          | -5,021.74  | 417.47   | -388.79   | -114,288.41           | 37,913.22            | 2,949,812.95  | 0.00         | 1,351.75         | 39,264.97  | 2,987,726.17     | 1.33 | 11.09             | 36.25 |
| Partner 02 Standard       | 431,331.17          | 319,185.38       | 0.00      | 0.00        | 431,331.17    | 2.14                     | 0.01     | 271.21    | 5,959.07           | -729.19    | 60.62    | -56.46    | -17,016.53            | 5,505.27             | 431,527.93    | 0.00         | 196.76           | 5,702.02   | 437,033.20       | 1.32 | 11.84             | 36.92 |
| Partner 03 Standard       | 7,148,829.34        | 5,325,756.67     | 0.00      | 0.00        | 7,148,829.34  | 35.48                    | 0.12     | 4,496.54  | 98,798.87          | -12,089.67 | 1,005.05 | -936.01   | -275,434.83           | 91,274.91            | 7,152,112.34  | 0.00         | 3,283.00         | 94,557.91  | 7,243,387.24     | 1.32 | 11.99             | 77.43 |
| Partner 04 Standard       | 292,596.42          | 216,521.56       | 0.00      | 0.00        | 292,596.42    | 1.45                     | 0.01     | 183.98    | 4,042.38           | -494.65    | 41.12    | -38.30    | -11,543.28            | 3,734.53             | 292,729.90    | 0.00         | 133.47           | 3,868.01   | 296,464.43       | 1.32 | 11.84             | 36.92 |
| Partner 05 Standard       | 280,242.50          | 207,379.65       | 0.00      | 0.00        | 280,242.50    | 1.39                     |          | 176.21    | 3,871.70           | -473.77    | 39.39    | -36.68    | -11,055.90            | 3,576.86             | 280,370.33    | 0.00         | 127.84           | 3,704.69   | 283,947.19       | 1.32 | 11.84             | 36.92 |
| Partner 06 Standard       | 3,137,715.75        | 2,655,142.55     | 0.00      | 0.00        | 3,137,715.75  | 15.57                    | 0.05     | 1,973.53  | 43,362.75          | -5,306.15  | 441.12   | -410.81   | -62,085.27            | 40,060.49            | 3,139,352.48  | 0.00         | 1,636.73         | 41,697.22  | 3,179,412.97     | 1.33 | 11.43             | 42.22 |
| Partner 07 Standard       | 4,731,992.85        | 4,167,872.44     | 0.00      | 0.00        | 4,731,992.85  | 23.48                    | 0.08     | 2,978.38  | 65,441.65          | -8,007.87  | 665.72   | -619.99   | -63,329.46            | 60,457.98            | 4,734,562.09  | 0.00         | 2,569.24         | 63,027.22  | 4,795,020.07     | 1.33 | 11.38             | 47.28 |
| Partner 08 Higher Mgt Fee | 228,807.48          | 154,170.13       | 0.00      | 0.00        | 228,807.48    | 1.14                     |          | 144.02    | 3,164.36           | -387.21    | 32.19    | -29.98    |                       | 2,923.38             | 228,807.48    | 0.00         | 0.00             | 2,923.38   | 231,730.86       | 1.28 | 13.14             | 41.74 |
| Partner 09 Standard       | 287,396.33          | 212,673.49       | 0.00      | 0.00        | 287,396.33    | 1.43                     |          | 180.71    | 3,970.54           | -485.86    | 40.39    | -37.62    | -11,338.13            | 3,668.16             | 287,527.43    | 0.00         | 131.10           | 3,799.26   | 291,195.59       | 1.32 | 11.84             | 36.92 |
| Partner 10 Standard       | 604,942.03          | 447,657.54       | 0.00      | 0.00        | 604,942.03    | 3.00                     | 0.01     | 380.37    | 8,357.60           | -1,022.69  | 85.02    | -79.18    | -23,865.69            | 7,721.14             | 605,217.98    | 0.00         | 275.95           | 7,997.09   | 612,939.12       | 1.32 | 11.84             | 36.92 |
| Partner 11 Standard       | 58,711.44           | 40,100.33        | 0.00      | 0.00        | 58,711.44     | 0.29                     |          | 36.92     | 811.11             | -99.25     | 8.25     | -7.68     | -2,581.99             | 749.34               | 58,736.16     | 0.00         | 24.72            | 774.06     | 59,485.50        | 1.32 | 17.71             | 35.36 |
| Total:                    | 20,151,026.50       | 15,939,296.89    | 0.00      | 0.00        | 20,151,026.50 | 100.00                   | 0.35     | 12,689.60 | 278,818.53         | -34,118.05 | 2,836.34 | -2,641.50 | -592,539.50           | 257,585.28           | 20,160,757.06 | 0.00         | 9,730.56         | 267,315.83 | 20,418,342.34    | 1.33 | 11.65             | 49.85 |

#### Alpha Sample Fund, L.P.

|                                   | From 12/01/2011<br>to 12/31/2011 | Quarter to Date | Year to Date |
|-----------------------------------|----------------------------------|-----------------|--------------|
| Beginning Equity                  | 20,151,026.50                    | 18,396,303.61   | 5,112,471.1  |
| Deposits                          | 0.00                             | 0.00            | 11,000,000.0 |
| Dividend                          | 0.35                             | 0.35            | 263.1        |
| Qualified dividend                | 12,689.60                        | 20,976.99       | 84,591.4     |
| Interest                          | 0.00                             | 0.00            | 174.9        |
| Unrealized Gain                   | 278,818.53                       | 2,592,667.58    | 5,372,673.2  |
| STCG                              | -34,118.05                       | -132,930.20     | -253,687.8   |
| LTCG                              | 2,836.34                         | 2,836.34        | 44,786.7     |
| Expense                           | -2,641.50                        | -6,287.05       | -23,951.9    |
| Mgmt. fee paid                    | 0.00                             | 0.00            | 26.4         |
| Margin interest                   | 0.00                             | 11,244.33       | 0.0          |
| Withdrawals                       | 0.00                             | 113,350.46      | 188,350.4    |
| Gross Capital Balance             | 20,408,611.78                    | 20,771,461.49   | 21,148,996.7 |
| Profit / Loss                     | 257,585.28                       | 2,488,508.34    | 5,224,876.1  |
| Gross Return                      | 1.28%                            | 13.58%          | 58.40%       |
| Management Fees                   | 0.00                             | -64,038.64      | -133,127.0   |
| Incentive Fees                    | 9,730.56                         | -289,080.51     | -597,527.4   |
| <b>Ending Net Capital Balance</b> | 20,418,342.34                    | 20,418,342.34   | 20,418,342.3 |
| Net Profit / Loss                 | 267,315.83                       | 2,135,389.19    | 4,494,221.7  |
| Net Return                        | 1.33%                            | 11.65%          | 49.85%       |
| Standard and Poor's 500           | 0.85%                            | 11.15%          | 0.00%        |