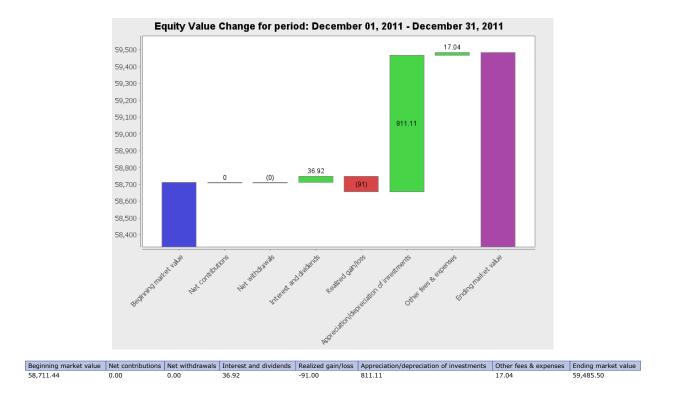

## Partners Account Activity December 01, 2011 - December 31, 2011

| Partner Fee class         | Beginning<br>Equity | Beginning<br>HWM | Additions | Withdrawals |               | Adjusted<br>equity,<br>% | Dividend |           | Unrealized<br>Gain | STCG       | LTCG     | Expense   | Incentive fee<br>paid | Income<br>Allocation | HWM           | Mgmt.<br>Fee | Incentive<br>Fee |            | Ending<br>Equity |      | QTD Y<br>ROR, % R |       |
|---------------------------|---------------------|------------------|-----------|-------------|---------------|--------------------------|----------|-----------|--------------------|------------|----------|-----------|-----------------------|----------------------|---------------|--------------|------------------|------------|------------------|------|-------------------|-------|
| Partner 01 Lower Mgt Fee  | 2,948,461.20        | 2,192,837.13     | 0.00      | 0.00        | 2,948,461.20  | 14.63                    | 0.05     | 1,867.75  | 41,038.48          | -5,021.74  | 417.47   | -388.79   | -114,288.41           | 37,913.22            | 2,949,812.95  | 0.00         | 1,351.75         | 39,264.97  | 2,987,726.17     | 1.33 | 11.09             | 36.25 |
| Partner 02 Standard       | 431,331.17          | 319,185.38       | 0.00      | 0.00        | 431,331.17    | 2.14                     | 0.01     | 271.21    | 5,959.07           | -729.19    | 60.62    | -56.46    | -17,016.53            | 5,505.27             | 431,527.93    | 0.00         | 196.76           | 5,702.02   | 437,033.20       | 1.32 | 11.84             | 36.92 |
| Partner 03 Standard       | 7,148,829.34        | 5,325,756.67     | 0.00      | 0.00        | 7,148,829.34  | 35.48                    | 0.12     | 4,496.54  | 98,798.87          | -12,089.67 | 1,005.05 | -936.01   | -275,434.83           | 91,274.91            | 7,152,112.34  | 0.00         | 3,283.00         | 94,557.91  | 7,243,387.24     | 1.32 | 11.99             | 77.43 |
| Partner 04 Standard       | 292,596.42          | 216,521.56       | 0.00      | 0.00        | 292,596.42    | 1.45                     | 0.01     | 183.98    | 4,042.38           | -494.65    | 41.12    | -38.30    | -11,543.28            | 3,734.53             | 292,729.90    | 0.00         | 133.47           | 3,868.01   | 296,464.43       | 1.32 | 11.84             | 36.92 |
| Partner 05 Standard       | 280,242.50          | 207,379.65       | 0.00      | 0.00        | 280,242.50    | 1.39                     |          | 176.21    | 3,871.70           | -473.77    | 39.39    | -36.68    | -11,055.90            | 3,576.86             | 280,370.33    | 0.00         | 127.84           | 3,704.69   | 283,947.19       | 1.32 | 11.84             | 36.92 |
| Partner 06 Standard       | 3,137,715.75        | 2,655,142.55     | 0.00      | 0.00        | 3,137,715.75  | 15.57                    | 0.05     | 1,973.53  | 43,362.75          | -5,306.15  | 441.12   | -410.81   | -62,085.27            | 40,060.49            | 3,139,352.48  | 0.00         | 1,636.73         | 41,697.22  | 3,179,412.97     | 1.33 | 11.43             | 42.22 |
| Partner 07 Standard       | 4,731,992.85        | 4,167,872.44     | 0.00      | 0.00        | 4,731,992.85  | 23.48                    | 0.08     | 2,978.38  | 65,441.65          | -8,007.87  | 665.72   | -619.99   | -63,329.46            | 60,457.98            | 4,734,562.09  | 0.00         | 2,569.24         | 63,027.22  | 4,795,020.07     | 1.33 | 11.38             | 47.28 |
| Partner 08 Higher Mgt Fee | 228,807.48          | 154,170.13       | 0.00      | 0.00        | 228,807.48    | 1.14                     |          | 144.02    | 3,164.36           | -387.21    | 32.19    | -29.98    |                       | 2,923.38             | 228,807.48    | 0.00         | 0.00             | 2,923.38   | 231,730.86       | 1.28 | 13.14             | 41.74 |
| Partner 09 Standard       | 287,396.33          | 212,673.49       | 0.00      | 0.00        | 287,396.33    | 1.43                     |          | 180.71    | 3,970.54           | -485.86    | 40.39    | -37.62    | -11,338.13            | 3,668.16             | 287,527.43    | 0.00         | 131.10           | 3,799.26   | 291,195.59       | 1.32 | 11.84             | 36.92 |
| Partner 10 Standard       | 604,942.03          | 447,657.54       | 0.00      | 0.00        | 604,942.03    | 3.00                     | 0.01     | 380.37    | 8,357.60           | -1,022.69  | 85.02    | -79.18    | -23,865.69            | 7,721.14             | 605,217.98    | 0.00         | 275.95           | 7,997.09   | 612,939.12       | 1.32 | 11.84             | 36.92 |
| Partner 11 Standard       | 58,711.44           | 40,100.33        | 0.00      | 0.00        | 58,711.44     | 0.29                     |          | 36.92     | 811.11             | -99.25     | 8.25     | -7.68     | -2,581.99             | 749.34               | 58,736.16     | 0.00         | 24.72            | 774.06     | 59,485.50        | 1.32 | 17.71             | 35.36 |
| Total:                    | 20,151,026.50       | 15,939,296.89    | 0.00      | 0.00        | 20,151,026.50 | 100.00                   | 0.35     | 12,689.60 | 278,818.53         | -34,118.05 | 2,836.34 | -2,641.50 | -592,539.50           | 257,585.28           | 20,160,757.06 | 0.00         | 9,730.56         | 267,315.83 | 20,418,342.34    | 1.33 | 11.65             | 49.85 |