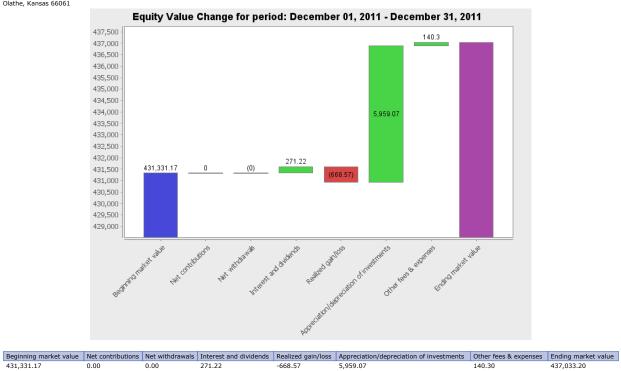

## Partners Account Activity December 01, 2011 - December 31, 2011

| Partner Fee class         | Beginning<br>Equity | Beginning<br>HWM | Additions | Withdrawals |               | Adjusted<br>equity,<br>% | Dividend |           | Unrealized<br>Gain | STCG       | LTCG     | Expense   | Incentive fee<br>paid | Income<br>Allocation | HWM           | Mgmt.<br>Fee | Incentive<br>Fee |            | Ending<br>Equity |      | QTD Y<br>ROR, % R |       |
|---------------------------|---------------------|------------------|-----------|-------------|---------------|--------------------------|----------|-----------|--------------------|------------|----------|-----------|-----------------------|----------------------|---------------|--------------|------------------|------------|------------------|------|-------------------|-------|
| Partner 01 Lower Mgt Fee  | 2,948,461.20        | 2,192,837.13     | 0.00      | 0.00        | 2,948,461.20  | 14.63                    | 0.05     | 1,867.75  | 41,038.48          | -5,021.74  | 417.47   | -388.79   | -114,288.41           | 37,913.22            | 2,949,812.95  | 0.00         | 1,351.75         | 39,264.97  | 2,987,726.17     | 1.33 | 11.09             | 36.25 |
| Partner 02 Standard       | 431,331.17          | 319,185.38       | 0.00      | 0.00        | 431,331.17    | 2.14                     | 0.01     | 271.21    | 5,959.07           | -729.19    | 60.62    | -56.46    | -17,016.53            | 5,505.27             | 431,527.93    | 0.00         | 196.76           | 5,702.02   | 437,033.20       | 1.32 | 11.84             | 36.92 |
| Partner 03 Standard       | 7,148,829.34        | 5,325,756.67     | 0.00      | 0.00        | 7,148,829.34  | 35.48                    | 0.12     | 4,496.54  | 98,798.87          | -12,089.67 | 1,005.05 | -936.01   | -275,434.83           | 91,274.91            | 7,152,112.34  | 0.00         | 3,283.00         | 94,557.91  | 7,243,387.24     | 1.32 | 11.99             | 77.43 |
| Partner 04 Standard       | 292,596.42          | 216,521.56       | 0.00      | 0.00        | 292,596.42    | 1.45                     | 0.01     | 183.98    | 4,042.38           | -494.65    | 41.12    | -38.30    | -11,543.28            | 3,734.53             | 292,729.90    | 0.00         | 133.47           | 3,868.01   | 296,464.43       | 1.32 | 11.84             | 36.92 |
| Partner 05 Standard       | 280,242.50          | 207,379.65       | 0.00      | 0.00        | 280,242.50    | 1.39                     |          | 176.21    | 3,871.70           | -473.77    | 39.39    | -36.68    | -11,055.90            | 3,576.86             | 280,370.33    | 0.00         | 127.84           | 3,704.69   | 283,947.19       | 1.32 | 11.84             | 36.92 |
| Partner 06 Standard       | 3,137,715.75        | 2,655,142.55     | 0.00      | 0.00        | 3,137,715.75  | 15.57                    | 0.05     | 1,973.53  | 43,362.75          | -5,306.15  | 441.12   | -410.81   | -62,085.27            | 40,060.49            | 3,139,352.48  | 0.00         | 1,636.73         | 41,697.22  | 3,179,412.97     | 1.33 | 11.43             | 42.22 |
| Partner 07 Standard       | 4,731,992.85        | 4,167,872.44     | 0.00      | 0.00        | 4,731,992.85  | 23.48                    | 0.08     | 2,978.38  | 65,441.65          | -8,007.87  | 665.72   | -619.99   | -63,329.46            | 60,457.98            | 4,734,562.09  | 0.00         | 2,569.24         | 63,027.22  | 4,795,020.07     | 1.33 | 11.38             | 47.28 |
| Partner 08 Higher Mgt Fee | 228,807.48          | 154,170.13       | 0.00      | 0.00        | 228,807.48    | 1.14                     |          | 144.02    | 3,164.36           | -387.21    | 32.19    | -29.98    |                       | 2,923.38             | 228,807.48    | 0.00         | 0.00             | 2,923.38   | 231,730.86       | 1.28 | 13.14             | 41.74 |
| Partner 09 Standard       | 287,396.33          | 212,673.49       | 0.00      | 0.00        | 287,396.33    | 1.43                     |          | 180.71    | 3,970.54           | -485.86    | 40.39    | -37.62    | -11,338.13            | 3,668.16             | 287,527.43    | 0.00         | 131.10           | 3,799.26   | 291,195.59       | 1.32 | 11.84             | 36.92 |
| Partner 10 Standard       | 604,942.03          | 447,657.54       | 0.00      | 0.00        | 604,942.03    | 3.00                     | 0.01     | 380.37    | 8,357.60           | -1,022.69  | 85.02    | -79.18    | -23,865.69            | 7,721.14             | 605,217.98    | 0.00         | 275.95           | 7,997.09   | 612,939.12       | 1.32 | 11.84             | 36.92 |
| Partner 11 Standard       | 58,711.44           | 40,100.33        | 0.00      | 0.00        | 58,711.44     | 0.29                     |          | 36.92     | 811.11             | -99.25     | 8.25     | -7.68     | -2,581.99             | 749.34               | 58,736.16     | 0.00         | 24.72            | 774.06     | 59,485.50        | 1.32 | 17.71             | 35.36 |
| Total:                    | 20,151,026.50       | 15,939,296.89    | 0.00      | 0.00        | 20,151,026.50 | 100.00                   | 0.35     | 12,689.60 | 278,818.53         | -34,118.05 | 2,836.34 | -2,641.50 | -592,539.50           | 257,585.28           | 20,160,757.06 | 0.00         | 9,730.56         | 267,315.83 | 20,418,342.34    | 1.33 | 11.65             | 49.85 |