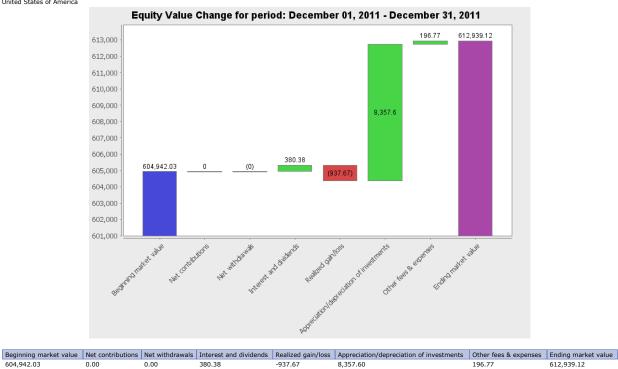

## Partners Account Activity December 01, 2011 - December 31, 2011

| Partner Fee class         | Beginning<br>Equity | Beginning<br>HWM | Additions | Withdrawals |               | Adjusted<br>equity,<br>% | Dividend |           | Unrealized<br>Gain | STCG       | LTCG     | Expense   | Incentive fee<br>paid | Income<br>Allocation | HWM           | Mgmt.<br>Fee | Incentive<br>Fee |            | Ending<br>Equity |      | QTD Y<br>ROR, % R |       |
|---------------------------|---------------------|------------------|-----------|-------------|---------------|--------------------------|----------|-----------|--------------------|------------|----------|-----------|-----------------------|----------------------|---------------|--------------|------------------|------------|------------------|------|-------------------|-------|
| Partner 01 Lower Mgt Fee  | 2,948,461.20        | 2,192,837.13     | 0.00      | 0.00        | 2,948,461.20  | 14.63                    | 0.05     | 1,867.75  | 41,038.48          | -5,021.74  | 417.47   | -388.79   | -114,288.41           | 37,913.22            | 2,949,812.95  | 0.00         | 1,351.75         | 39,264.97  | 2,987,726.17     | 1.33 | 11.09             | 36.25 |
| Partner 02 Standard       | 431,331.17          | 319,185.38       | 0.00      | 0.00        | 431,331.17    | 2.14                     | 0.01     | 271.21    | 5,959.07           | -729.19    | 60.62    | -56.46    | -17,016.53            | 5,505.27             | 431,527.93    | 0.00         | 196.76           | 5,702.02   | 437,033.20       | 1.32 | 11.84             | 36.92 |
| Partner 03 Standard       | 7,148,829.34        | 5,325,756.67     | 0.00      | 0.00        | 7,148,829.34  | 35.48                    | 0.12     | 4,496.54  | 98,798.87          | -12,089.67 | 1,005.05 | -936.01   | -275,434.83           | 91,274.91            | 7,152,112.34  | 0.00         | 3,283.00         | 94,557.91  | 7,243,387.24     | 1.32 | 11.99             | 77.43 |
| Partner 04 Standard       | 292,596.42          | 216,521.56       | 0.00      | 0.00        | 292,596.42    | 1.45                     | 0.01     | 183.98    | 4,042.38           | -494.65    | 41.12    | -38.30    | -11,543.28            | 3,734.53             | 292,729.90    | 0.00         | 133.47           | 3,868.01   | 296,464.43       | 1.32 | 11.84             | 36.92 |
| Partner 05 Standard       | 280,242.50          | 207,379.65       | 0.00      | 0.00        | 280,242.50    | 1.39                     |          | 176.21    | 3,871.70           | -473.77    | 39.39    | -36.68    | -11,055.90            | 3,576.86             | 280,370.33    | 0.00         | 127.84           | 3,704.69   | 283,947.19       | 1.32 | 11.84             | 36.92 |
| Partner 06 Standard       | 3,137,715.75        | 2,655,142.55     | 0.00      | 0.00        | 3,137,715.75  | 15.57                    | 0.05     | 1,973.53  | 43,362.75          | -5,306.15  | 441.12   | -410.81   | -62,085.27            | 40,060.49            | 3,139,352.48  | 0.00         | 1,636.73         | 41,697.22  | 3,179,412.97     | 1.33 | 11.43             | 42.22 |
| Partner 07 Standard       | 4,731,992.85        | 4,167,872.44     | 0.00      | 0.00        | 4,731,992.85  | 23.48                    | 0.08     | 2,978.38  | 65,441.65          | -8,007.87  | 665.72   | -619.99   | -63,329.46            | 60,457.98            | 4,734,562.09  | 0.00         | 2,569.24         | 63,027.22  | 4,795,020.07     | 1.33 | 11.38             | 47.28 |
| Partner 08 Higher Mgt Fee | 228,807.48          | 154,170.13       | 0.00      | 0.00        | 228,807.48    | 1.14                     |          | 144.02    | 3,164.36           | -387.21    | 32.19    | -29.98    |                       | 2,923.38             | 228,807.48    | 0.00         | 0.00             | 2,923.38   | 231,730.86       | 1.28 | 13.14             | 41.74 |
| Partner 09 Standard       | 287,396.33          | 212,673.49       | 0.00      | 0.00        | 287,396.33    | 1.43                     |          | 180.71    | 3,970.54           | -485.86    | 40.39    | -37.62    | -11,338.13            | 3,668.16             | 287,527.43    | 0.00         | 131.10           | 3,799.26   | 291,195.59       | 1.32 | 11.84             | 36.92 |
| Partner 10 Standard       | 604,942.03          | 447,657.54       | 0.00      | 0.00        | 604,942.03    | 3.00                     | 0.01     | 380.37    | 8,357.60           | -1,022.69  | 85.02    | -79.18    | -23,865.69            | 7,721.14             | 605,217.98    | 0.00         | 275.95           | 7,997.09   | 612,939.12       | 1.32 | 11.84             | 36.92 |
| Partner 11 Standard       | 58,711.44           | 40,100.33        | 0.00      | 0.00        | 58,711.44     | 0.29                     |          | 36.92     | 811.11             | -99.25     | 8.25     | -7.68     | -2,581.99             | 749.34               | 58,736.16     | 0.00         | 24.72            | 774.06     | 59,485.50        | 1.32 | 17.71             | 35.36 |
| Total:                    | 20,151,026.50       | 15,939,296.89    | 0.00      | 0.00        | 20,151,026.50 | 100.00                   | 0.35     | 12,689.60 | 278,818.53         | -34,118.05 | 2,836.34 | -2,641.50 | -592,539.50           | 257,585.28           | 20,160,757.06 | 0.00         | 9,730.56         | 267,315.83 | 20,418,342.34    | 1.33 | 11.65             | 49.85 |