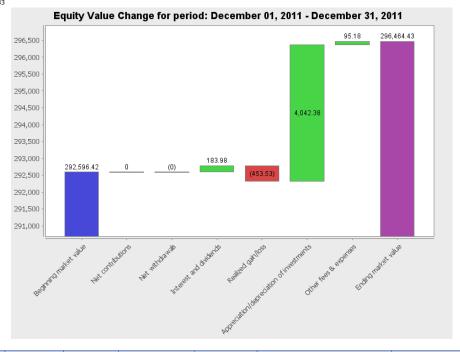

## Partners Account Activity December 01, 2011 - December 31, 2011

| Partner Fee class         | Beginning<br>Equity | Beginning<br>HWM | Additions | Withdrawals |               | Adjusted<br>equity,<br>% | Dividend |           | Unrealized<br>Gain | STCG       | LTCG     | Expense   | Incentive fee<br>paid | Income<br>Allocation | HWM           | Mgmt.<br>Fee | Incentive<br>Fee |            | Ending<br>Equity |      | QTD Y<br>ROR, % R |       |
|---------------------------|---------------------|------------------|-----------|-------------|---------------|--------------------------|----------|-----------|--------------------|------------|----------|-----------|-----------------------|----------------------|---------------|--------------|------------------|------------|------------------|------|-------------------|-------|
| Partner 01 Lower Mgt Fee  | 2,948,461.20        | 2,192,837.13     | 0.00      | 0.00        | 2,948,461.20  | 14.63                    | 0.05     | 1,867.75  | 41,038.48          | -5,021.74  | 417.47   | -388.79   | -114,288.41           | 37,913.22            | 2,949,812.95  | 0.00         | 1,351.75         | 39,264.97  | 2,987,726.17     | 1.33 | 11.09             | 36.25 |
| Partner 02 Standard       | 431,331.17          | 319,185.38       | 0.00      | 0.00        | 431,331.17    | 2.14                     | 0.01     | 271.21    | 5,959.07           | -729.19    | 60.62    | -56.46    | -17,016.53            | 5,505.27             | 431,527.93    | 0.00         | 196.76           | 5,702.02   | 437,033.20       | 1.32 | 11.84             | 36.92 |
| Partner 03 Standard       | 7,148,829.34        | 5,325,756.67     | 0.00      | 0.00        | 7,148,829.34  | 35.48                    | 0.12     | 4,496.54  | 98,798.87          | -12,089.67 | 1,005.05 | -936.01   | -275,434.83           | 91,274.91            | 7,152,112.34  | 0.00         | 3,283.00         | 94,557.91  | 7,243,387.24     | 1.32 | 11.99             | 77.43 |
| Partner 04 Standard       | 292,596.42          | 216,521.56       | 0.00      | 0.00        | 292,596.42    | 1.45                     | 0.01     | 183.98    | 4,042.38           | -494.65    | 41.12    | -38.30    | -11,543.28            | 3,734.53             | 292,729.90    | 0.00         | 133.47           | 3,868.01   | 296,464.43       | 1.32 | 11.84             | 36.92 |
| Partner 05 Standard       | 280,242.50          | 207,379.65       | 0.00      | 0.00        | 280,242.50    | 1.39                     |          | 176.21    | 3,871.70           | -473.77    | 39.39    | -36.68    | -11,055.90            | 3,576.86             | 280,370.33    | 0.00         | 127.84           | 3,704.69   | 283,947.19       | 1.32 | 11.84             | 36.92 |
| Partner 06 Standard       | 3,137,715.75        | 2,655,142.55     | 0.00      | 0.00        | 3,137,715.75  | 15.57                    | 0.05     | 1,973.53  | 43,362.75          | -5,306.15  | 441.12   | -410.81   | -62,085.27            | 40,060.49            | 3,139,352.48  | 0.00         | 1,636.73         | 41,697.22  | 3,179,412.97     | 1.33 | 11.43             | 42.22 |
| Partner 07 Standard       | 4,731,992.85        | 4,167,872.44     | 0.00      | 0.00        | 4,731,992.85  | 23.48                    | 0.08     | 2,978.38  | 65,441.65          | -8,007.87  | 665.72   | -619.99   | -63,329.46            | 60,457.98            | 4,734,562.09  | 0.00         | 2,569.24         | 63,027.22  | 4,795,020.07     | 1.33 | 11.38             | 47.28 |
| Partner 08 Higher Mgt Fee | 228,807.48          | 154,170.13       | 0.00      | 0.00        | 228,807.48    | 1.14                     |          | 144.02    | 3,164.36           | -387.21    | 32.19    | -29.98    |                       | 2,923.38             | 228,807.48    | 0.00         | 0.00             | 2,923.38   | 231,730.86       | 1.28 | 13.14             | 41.74 |
| Partner 09 Standard       | 287,396.33          | 212,673.49       | 0.00      | 0.00        | 287,396.33    | 1.43                     |          | 180.71    | 3,970.54           | -485.86    | 40.39    | -37.62    | -11,338.13            | 3,668.16             | 287,527.43    | 0.00         | 131.10           | 3,799.26   | 291,195.59       | 1.32 | 11.84             | 36.92 |
| Partner 10 Standard       | 604,942.03          | 447,657.54       | 0.00      | 0.00        | 604,942.03    | 3.00                     | 0.01     | 380.37    | 8,357.60           | -1,022.69  | 85.02    | -79.18    | -23,865.69            | 7,721.14             | 605,217.98    | 0.00         | 275.95           | 7,997.09   | 612,939.12       | 1.32 | 11.84             | 36.92 |
| Partner 11 Standard       | 58,711.44           | 40,100.33        | 0.00      | 0.00        | 58,711.44     | 0.29                     |          | 36.92     | 811.11             | -99.25     | 8.25     | -7.68     | -2,581.99             | 749.34               | 58,736.16     | 0.00         | 24.72            | 774.06     | 59,485.50        | 1.32 | 17.71             | 35.36 |
| Total:                    | 20,151,026.50       | 15,939,296.89    | 0.00      | 0.00        | 20,151,026.50 | 100.00                   | 0.35     | 12,689.60 | 278,818.53         | -34,118.05 | 2,836.34 | -2,641.50 | -592,539.50           | 257,585.28           | 20,160,757.06 | 0.00         | 9,730.56         | 267,315.83 | 20,418,342.34    | 1.33 | 11.65             | 49.85 |