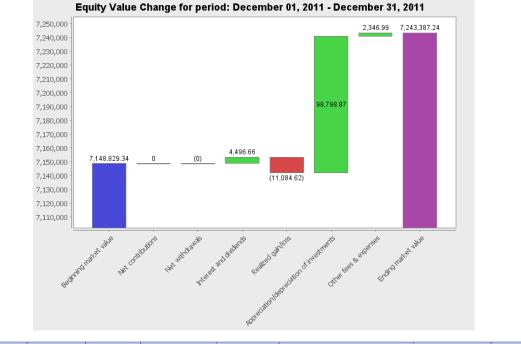

## Partners Account Activity December 01, 2011 - December 31, 2011

| Partner Fee class         | Beginning<br>Equity | Beginning<br>HWM | Additions | Withdrawals |               | Adjusted<br>equity,<br>% | Dividend |           | Unrealized<br>Gain | STCG       | LTCG     | Expense   | Incentive fee<br>paid | Income<br>Allocation | HWM           | Mgmt.<br>Fee | Incentive<br>Fee |            | Ending<br>Equity |      | QTD Y<br>ROR, % R |       |
|---------------------------|---------------------|------------------|-----------|-------------|---------------|--------------------------|----------|-----------|--------------------|------------|----------|-----------|-----------------------|----------------------|---------------|--------------|------------------|------------|------------------|------|-------------------|-------|
| Partner 01 Lower Mgt Fee  | 2,948,461.20        | 2,192,837.13     | 0.00      | 0.00        | 2,948,461.20  | 14.63                    | 0.05     | 1,867.75  | 41,038.48          | -5,021.74  | 417.47   | -388.79   | -114,288.41           | 37,913.22            | 2,949,812.95  | 0.00         | 1,351.75         | 39,264.97  | 2,987,726.17     | 1.33 | 11.09             | 36.25 |
| Partner 02 Standard       | 431,331.17          | 319,185.38       | 0.00      | 0.00        | 431,331.17    | 2.14                     | 0.01     | 271.21    | 5,959.07           | -729.19    | 60.62    | -56.46    | -17,016.53            | 5,505.27             | 431,527.93    | 0.00         | 196.76           | 5,702.02   | 437,033.20       | 1.32 | 11.84             | 36.92 |
| Partner 03 Standard       | 7,148,829.34        | 5,325,756.67     | 0.00      | 0.00        | 7,148,829.34  | 35.48                    | 0.12     | 4,496.54  | 98,798.87          | -12,089.67 | 1,005.05 | -936.01   | -275,434.83           | 91,274.91            | 7,152,112.34  | 0.00         | 3,283.00         | 94,557.91  | 7,243,387.24     | 1.32 | 11.99             | 77.43 |
| Partner 04 Standard       | 292,596.42          | 216,521.56       | 0.00      | 0.00        | 292,596.42    | 1.45                     | 0.01     | 183.98    | 4,042.38           | -494.65    | 41.12    | -38.30    | -11,543.28            | 3,734.53             | 292,729.90    | 0.00         | 133.47           | 3,868.01   | 296,464.43       | 1.32 | 11.84             | 36.92 |
| Partner 05 Standard       | 280,242.50          | 207,379.65       | 0.00      | 0.00        | 280,242.50    | 1.39                     |          | 176.21    | 3,871.70           | -473.77    | 39.39    | -36.68    | -11,055.90            | 3,576.86             | 280,370.33    | 0.00         | 127.84           | 3,704.69   | 283,947.19       | 1.32 | 11.84             | 36.92 |
| Partner 06 Standard       | 3,137,715.75        | 2,655,142.55     | 0.00      | 0.00        | 3,137,715.75  | 15.57                    | 0.05     | 1,973.53  | 43,362.75          | -5,306.15  | 441.12   | -410.81   | -62,085.27            | 40,060.49            | 3,139,352.48  | 0.00         | 1,636.73         | 41,697.22  | 3,179,412.97     | 1.33 | 11.43             | 42.22 |
| Partner 07 Standard       | 4,731,992.85        | 4,167,872.44     | 0.00      | 0.00        | 4,731,992.85  | 23.48                    | 0.08     | 2,978.38  | 65,441.65          | -8,007.87  | 665.72   | -619.99   | -63,329.46            | 60,457.98            | 4,734,562.09  | 0.00         | 2,569.24         | 63,027.22  | 4,795,020.07     | 1.33 | 11.38             | 47.28 |
| Partner 08 Higher Mgt Fee | 228,807.48          | 154,170.13       | 0.00      | 0.00        | 228,807.48    | 1.14                     |          | 144.02    | 3,164.36           | -387.21    | 32.19    | -29.98    |                       | 2,923.38             | 228,807.48    | 0.00         | 0.00             | 2,923.38   | 231,730.86       | 1.28 | 13.14             | 41.74 |
| Partner 09 Standard       | 287,396.33          | 212,673.49       | 0.00      | 0.00        | 287,396.33    | 1.43                     |          | 180.71    | 3,970.54           | -485.86    | 40.39    | -37.62    | -11,338.13            | 3,668.16             | 287,527.43    | 0.00         | 131.10           | 3,799.26   | 291,195.59       | 1.32 | 11.84             | 36.92 |
| Partner 10 Standard       | 604,942.03          | 447,657.54       | 0.00      | 0.00        | 604,942.03    | 3.00                     | 0.01     | 380.37    | 8,357.60           | -1,022.69  | 85.02    | -79.18    | -23,865.69            | 7,721.14             | 605,217.98    | 0.00         | 275.95           | 7,997.09   | 612,939.12       | 1.32 | 11.84             | 36.92 |
| Partner 11 Standard       | 58,711.44           | 40,100.33        | 0.00      | 0.00        | 58,711.44     | 0.29                     |          | 36.92     | 811.11             | -99.25     | 8.25     | -7.68     | -2,581.99             | 749.34               | 58,736.16     | 0.00         | 24.72            | 774.06     | 59,485.50        | 1.32 | 17.71             | 35.36 |
| Total:                    | 20,151,026.50       | 15,939,296.89    | 0.00      | 0.00        | 20,151,026.50 | 100.00                   | 0.35     | 12,689.60 | 278,818.53         | -34,118.05 | 2,836.34 | -2,641.50 | -592,539.50           | 257,585.28           | 20,160,757.06 | 0.00         | 9,730.56         | 267,315.83 | 20,418,342.34    | 1.33 | 11.65             | 49.85 |