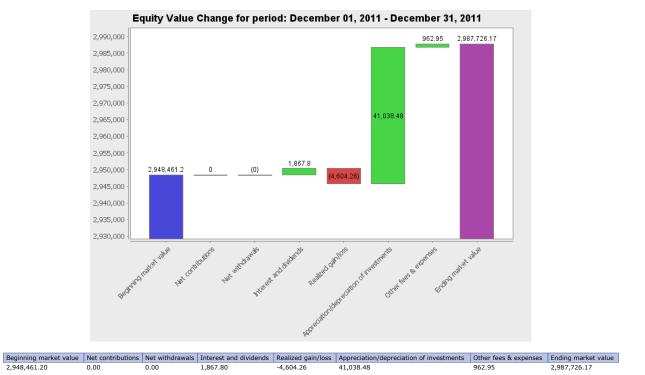

## Partners Account Activity December 01, 2011 - December 31, 2011

| Partner Fee class         | Beginning<br>Equity | Beginning<br>HWM | Additions | Withdrawals |               | Adjusted<br>equity,<br>% | Dividend |           | Unrealized<br>Gain | STCG       | LTCG     | Expense   | Incentive fee<br>paid | Income<br>Allocation | HWM           | Mgmt.<br>Fee | Incentive<br>Fee |            | Ending<br>Equity |      | QTD Y<br>ROR, % R |       |
|---------------------------|---------------------|------------------|-----------|-------------|---------------|--------------------------|----------|-----------|--------------------|------------|----------|-----------|-----------------------|----------------------|---------------|--------------|------------------|------------|------------------|------|-------------------|-------|
| Partner 01 Lower Mgt Fee  | 2,948,461.20        | 2,192,837.13     | 0.00      | 0.00        | 2,948,461.20  | 14.63                    | 0.05     | 1,867.75  | 41,038.48          | -5,021.74  | 417.47   | -388.79   | -114,288.41           | 37,913.22            | 2,949,812.95  | 0.00         | 1,351.75         | 39,264.97  | 2,987,726.17     | 1.33 | 11.09             | 36.25 |
| Partner 02 Standard       | 431,331.17          | 319,185.38       | 0.00      | 0.00        | 431,331.17    | 2.14                     | 0.01     | 271.21    | 5,959.07           | -729.19    | 60.62    | -56.46    | -17,016.53            | 5,505.27             | 431,527.93    | 0.00         | 196.76           | 5,702.02   | 437,033.20       | 1.32 | 11.84             | 36.92 |
| Partner 03 Standard       | 7,148,829.34        | 5,325,756.67     | 0.00      | 0.00        | 7,148,829.34  | 35.48                    | 0.12     | 4,496.54  | 98,798.87          | -12,089.67 | 1,005.05 | -936.01   | -275,434.83           | 91,274.91            | 7,152,112.34  | 0.00         | 3,283.00         | 94,557.91  | 7,243,387.24     | 1.32 | 11.99             | 77.43 |
| Partner 04 Standard       | 292,596.42          | 216,521.56       | 0.00      | 0.00        | 292,596.42    | 1.45                     | 0.01     | 183.98    | 4,042.38           | -494.65    | 41.12    | -38.30    | -11,543.28            | 3,734.53             | 292,729.90    | 0.00         | 133.47           | 3,868.01   | 296,464.43       | 1.32 | 11.84             | 36.92 |
| Partner 05 Standard       | 280,242.50          | 207,379.65       | 0.00      | 0.00        | 280,242.50    | 1.39                     |          | 176.21    | 3,871.70           | -473.77    | 39.39    | -36.68    | -11,055.90            | 3,576.86             | 280,370.33    | 0.00         | 127.84           | 3,704.69   | 283,947.19       | 1.32 | 11.84             | 36.92 |
| Partner 06 Standard       | 3,137,715.75        | 2,655,142.55     | 0.00      | 0.00        | 3,137,715.75  | 15.57                    | 0.05     | 1,973.53  | 43,362.75          | -5,306.15  | 441.12   | -410.81   | -62,085.27            | 40,060.49            | 3,139,352.48  | 0.00         | 1,636.73         | 41,697.22  | 3,179,412.97     | 1.33 | 11.43             | 42.22 |
| Partner 07 Standard       | 4,731,992.85        | 4,167,872.44     | 0.00      | 0.00        | 4,731,992.85  | 23.48                    | 0.08     | 2,978.38  | 65,441.65          | -8,007.87  | 665.72   | -619.99   | -63,329.46            | 60,457.98            | 4,734,562.09  | 0.00         | 2,569.24         | 63,027.22  | 4,795,020.07     | 1.33 | 11.38             | 47.28 |
| Partner 08 Higher Mgt Fee | 228,807.48          | 154,170.13       | 0.00      | 0.00        | 228,807.48    | 1.14                     |          | 144.02    | 3,164.36           | -387.21    | 32.19    | -29.98    |                       | 2,923.38             | 228,807.48    | 0.00         | 0.00             | 2,923.38   | 231,730.86       | 1.28 | 13.14             | 41.74 |
| Partner 09 Standard       | 287,396.33          | 212,673.49       | 0.00      | 0.00        | 287,396.33    | 1.43                     |          | 180.71    | 3,970.54           | -485.86    | 40.39    | -37.62    | -11,338.13            | 3,668.16             | 287,527.43    | 0.00         | 131.10           | 3,799.26   | 291,195.59       | 1.32 | 11.84             | 36.92 |
| Partner 10 Standard       | 604,942.03          | 447,657.54       | 0.00      | 0.00        | 604,942.03    | 3.00                     | 0.01     | 380.37    | 8,357.60           | -1,022.69  | 85.02    | -79.18    | -23,865.69            | 7,721.14             | 605,217.98    | 0.00         | 275.95           | 7,997.09   | 612,939.12       | 1.32 | 11.84             | 36.92 |
| Partner 11 Standard       | 58,711.44           | 40,100.33        | 0.00      | 0.00        | 58,711.44     | 0.29                     |          | 36.92     | 811.11             | -99.25     | 8.25     | -7.68     | -2,581.99             | 749.34               | 58,736.16     | 0.00         | 24.72            | 774.06     | 59,485.50        | 1.32 | 17.71             | 35.36 |
| Total:                    | 20,151,026.50       | 15,939,296.89    | 0.00      | 0.00        | 20,151,026.50 | 100.00                   | 0.35     | 12,689.60 | 278,818.53         | -34,118.05 | 2,836.34 | -2,641.50 | -592,539.50           | 257,585.28           | 20,160,757.06 | 0.00         | 9,730.56         | 267,315.83 | 20,418,342.34    | 1.33 | 11.65             | 49.85 |