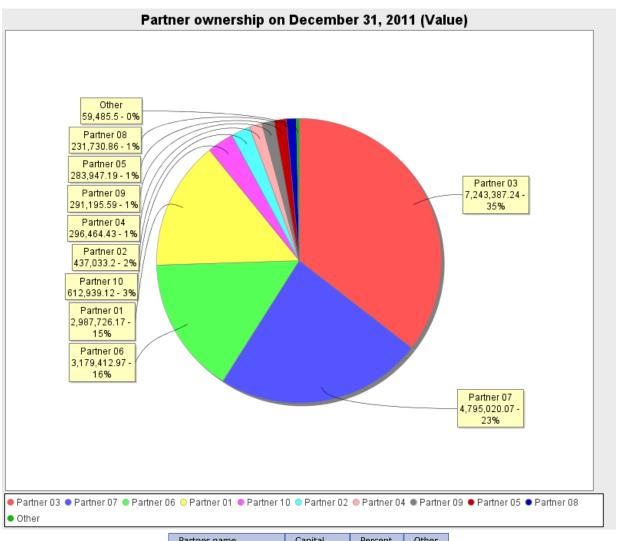

#### **Partners Status**

December 31, 2011 Returns start date is September 23, 2009

The below amounts are unaudited and are not to be used for income tax purposes

| # Name        | Paid<br>Since<br>December 01, 2011 | Total Paid    | Tax Basis     | Unrealized Gain |                  | High<br>Water<br>Mark | USD Capital<br>Account |        |        |        | Annualized<br>Return | CA<br>Return |
|---------------|------------------------------------|---------------|---------------|-----------------|------------------|-----------------------|------------------------|--------|--------|--------|----------------------|--------------|
| 1 Partner 01  | 0.00                               | 2,000,000.00  | 1,701,368.31  | 1,286,357.87    | 147.1870722562   | 2,949,812.95          | 2,987,726.17           | 14.63  | 14.72  | 49.39  | 21.72                | 19.30        |
| 2 Partner 02  | 0.00                               | 300,000.00    | 260,360.19    | 176,673.00      | 21.3725928413    | 431,527.93            | 437,033.20             | 2.14   | 2.14   | 45.68  | 20.09                | 17.99        |
| 3 Partner 03  | 0.00                               | 5,310,000.00  | 4,899,084.67  | 2,344,302.57    | 354.3483039183   | 7,152,112.34          | 7,243,387.24           | 35.47  | 35.43  | 139.54 | 61.36                | 46.84        |
| 4 Partner 04  | 0.00                               | 200,000.00    | 171,758.69    | 124,705.74      | 14.4982432701    | 292,729.90            | 296,464.43             | 1.45   | 1.45   | 48.23  | 21.21                | 18.90        |
| 5 Partner 05  | 0.00                               | 190,000.00    | 163,133.88    | 120,813.31      | 13.8861024024    | 280,370.33            | 283,947.19             | 1.39   | 1.39   | 49.45  | 21.74                | 19.32        |
| 6 Partner 06  | 0.00                               | 2,600,000.00  | 2,454,722.90  | 724,690.07      | 155.5232053498   | 3,139,352.48          | 3,179,412.97           | 15.57  | 15.55  | 69.79  | 30.69                | 26.21        |
| 7 Partner 07  | 0.00                               | 4,150,000.00  | 4,012,260.87  | 782,759.21      | 234.7105544217   | 4,734,562.09          | 4,795,020.07           | 23.48  | 23.47  | 109.71 | 48.25                | 38.50        |
| 8 Partner 08  | 0.00                               | 150,000.00    | 136,590.66    | 95,140.20       | 11.3491899886    | 228,807.48            | 231,730.86             | 1.13   | 1.13   | 54.49  | 23.96                | 21.08        |
| 9 Partner 09  | 0.00                               | 200,000.00    | 173,713.61    | 117,481.99      | 14.2405768056    | 287,527.43            | 291,195.59             | 1.43   | 1.42   | 45.60  | 20.05                | 17.96        |
| 10 Partner 10 | 0.00                               | 400,000.00    | 343,920.87    | 269,018.24      | 29.9750645375    | 605,217.98            | 612,939.12             | 3.00   | 3.00   | 53.23  | 23.41                | 20.65        |
| 11 Partner 11 | 0.00                               | 11,649.54     | -18,946.98    | 78,432.48       | 2.9090942085     | 58,736.16             | 59,485.50              | 0.29   | 0.29   | 23.65  | 10.40                | 9.78         |
| Totals:       | 0.00                               | 15,511,649.54 | 14,297,967.66 | 6,120,374.68    | 1,000.0000000000 | 20,160,757.06         | 20,418,342.34          | 100.00 | 100.00 | 82.37  | 36.22                | 30.24        |

Note: The above amounts are unaudited and are not to be used for income tax purposes

| Partner name    | Capital      | Percent | Other |
|-----------------|--------------|---------|-------|
| Partner 03      | 7,243,387.24 | 35.48   |       |
| Partner 07      | 4,795,020.07 | 23.48   |       |
| Partner 06      | 3,179,412.97 | 15.57   |       |
| Partner 01      | 2,987,726.17 | 14.63   |       |
| Partner 10      | 612,939.12   | 3.00    |       |
| Partner 02      | 437,033.20   | 2.14    |       |
| Partner 04      | 296,464.43   | 1.45    |       |
| Partner 09      | 291,195.59   | 1.43    |       |
| Partner 05      | 283,947.19   | 1.39    |       |
| Partner 08      | 231,730.86   | 1.14    |       |
| Partner 11      | 59,485.50    | 0.29    | *     |
| General Partner | 0.00         | 0.00    | *     |