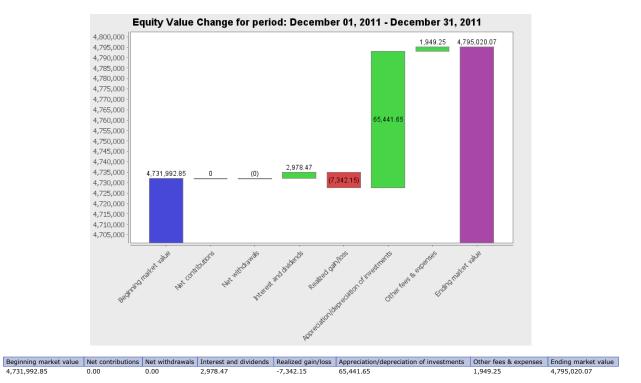

## Partners Account Activity December 01, 2011 - December 31, 2011

| Partner Fee class         | Beginning<br>Equity | Beginning<br>HWM | Additions | Withdrawals |               | Adjusted<br>equity,<br>% | Dividend |           | Unrealized<br>Gain | STCG       | LTCG     | Expense   | Incentive fee<br>paid | Income<br>Allocation | HWM           | Mgmt.<br>Fee | Incentive<br>Fee |            | Ending<br>Equity |      | QTD Y<br>ROR, % R |       |
|---------------------------|---------------------|------------------|-----------|-------------|---------------|--------------------------|----------|-----------|--------------------|------------|----------|-----------|-----------------------|----------------------|---------------|--------------|------------------|------------|------------------|------|-------------------|-------|
| Partner 01 Lower Mgt Fee  | 2,948,461.20        | 2,192,837.13     | 0.00      | 0.00        | 2,948,461.20  | 14.63                    | 0.05     | 1,867.75  | 41,038.48          | -5,021.74  | 417.47   | -388.79   | -114,288.41           | 37,913.22            | 2,949,812.95  | 0.00         | 1,351.75         | 39,264.97  | 2,987,726.17     | 1.33 | 11.09             | 36.25 |
| Partner 02 Standard       | 431,331.17          | 319,185.38       | 0.00      | 0.00        | 431,331.17    | 2.14                     | 0.01     | 271.21    | 5,959.07           | -729.19    | 60.62    | -56.46    | -17,016.53            | 5,505.27             | 431,527.93    | 0.00         | 196.76           | 5,702.02   | 437,033.20       | 1.32 | 11.84             | 36.92 |
| Partner 03 Standard       | 7,148,829.34        | 5,325,756.67     | 0.00      | 0.00        | 7,148,829.34  | 35.48                    | 0.12     | 4,496.54  | 98,798.87          | -12,089.67 | 1,005.05 | -936.01   | -275,434.83           | 91,274.91            | 7,152,112.34  | 0.00         | 3,283.00         | 94,557.91  | 7,243,387.24     | 1.32 | 11.99             | 77.43 |
| Partner 04 Standard       | 292,596.42          | 216,521.56       | 0.00      | 0.00        | 292,596.42    | 1.45                     | 0.01     | 183.98    | 4,042.38           | -494.65    | 41.12    | -38.30    | -11,543.28            | 3,734.53             | 292,729.90    | 0.00         | 133.47           | 3,868.01   | 296,464.43       | 1.32 | 11.84             | 36.92 |
| Partner 05 Standard       | 280,242.50          | 207,379.65       | 0.00      | 0.00        | 280,242.50    | 1.39                     |          | 176.21    | 3,871.70           | -473.77    | 39.39    | -36.68    | -11,055.90            | 3,576.86             | 280,370.33    | 0.00         | 127.84           | 3,704.69   | 283,947.19       | 1.32 | 11.84             | 36.92 |
| Partner 06 Standard       | 3,137,715.75        | 2,655,142.55     | 0.00      | 0.00        | 3,137,715.75  | 15.57                    | 0.05     | 1,973.53  | 43,362.75          | -5,306.15  | 441.12   | -410.81   | -62,085.27            | 40,060.49            | 3,139,352.48  | 0.00         | 1,636.73         | 41,697.22  | 3,179,412.97     | 1.33 | 11.43             | 42.22 |
| Partner 07 Standard       | 4,731,992.85        | 4,167,872.44     | 0.00      | 0.00        | 4,731,992.85  | 23.48                    | 0.08     | 2,978.38  | 65,441.65          | -8,007.87  | 665.72   | -619.99   | -63,329.46            | 60,457.98            | 4,734,562.09  | 0.00         | 2,569.24         | 63,027.22  | 4,795,020.07     | 1.33 | 11.38             | 47.28 |
| Partner 08 Higher Mgt Fee | 228,807.48          | 154,170.13       | 0.00      | 0.00        | 228,807.48    | 1.14                     |          | 144.02    | 3,164.36           | -387.21    | 32.19    | -29.98    |                       | 2,923.38             | 228,807.48    | 0.00         | 0.00             | 2,923.38   | 231,730.86       | 1.28 | 13.14             | 41.74 |
| Partner 09 Standard       | 287,396.33          | 212,673.49       | 0.00      | 0.00        | 287,396.33    | 1.43                     |          | 180.71    | 3,970.54           | -485.86    | 40.39    | -37.62    | -11,338.13            | 3,668.16             | 287,527.43    | 0.00         | 131.10           | 3,799.26   | 291,195.59       | 1.32 | 11.84             | 36.92 |
| Partner 10 Standard       | 604,942.03          | 447,657.54       | 0.00      | 0.00        | 604,942.03    | 3.00                     | 0.01     | 380.37    | 8,357.60           | -1,022.69  | 85.02    | -79.18    | -23,865.69            | 7,721.14             | 605,217.98    | 0.00         | 275.95           | 7,997.09   | 612,939.12       | 1.32 | 11.84             | 36.92 |
| Partner 11 Standard       | 58,711.44           | 40,100.33        | 0.00      | 0.00        | 58,711.44     | 0.29                     |          | 36.92     | 811.11             | -99.25     | 8.25     | -7.68     | -2,581.99             | 749.34               | 58,736.16     | 0.00         | 24.72            | 774.06     | 59,485.50        | 1.32 | 17.71             | 35.36 |
| Total:                    | 20,151,026.50       | 15,939,296.89    | 0.00      | 0.00        | 20,151,026.50 | 100.00                   | 0.35     | 12,689.60 | 278,818.53         | -34,118.05 | 2,836.34 | -2,641.50 | -592,539.50           | 257,585.28           | 20,160,757.06 | 0.00         | 9,730.56         | 267,315.83 | 20,418,342.34    | 1.33 | 11.65             | 49.85 |