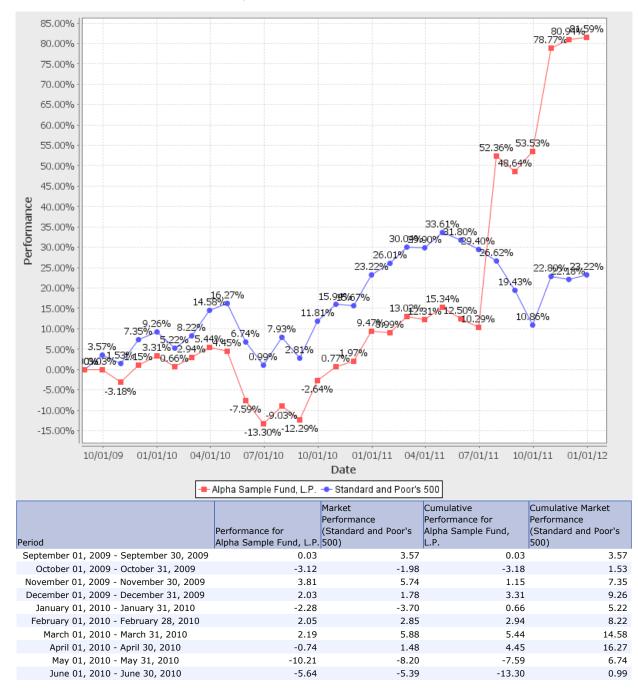

### **Performance and Capital Summary**

December 01, 2011 - December 31, 2011

#### Alpha Sample Fund, L.P.

|                                   | From 12/01/2011<br>to 12/31/2011 | Quarter to Date | Year to Date |
|-----------------------------------|----------------------------------|-----------------|--------------|
| Beginning Equity                  | 20,151,026.50                    | 18,396,303.61   | 5,112,471.1  |
| Deposits                          | 0.00                             | 0.00            | 11,000,000.0 |
| Dividend                          | 0.35                             | 0.35            | 263.1        |
| Qualified dividend                | 12,689.60                        | 20,976.99       | 84,591.4     |
| Interest                          | 0.00                             | 0.00            | 174.9        |
| Unrealized Gain                   | 278,818.53                       | 2,592,667.58    | 5,372,673.2  |
| STCG                              | -34,118.05                       | -132,930.20     | -253,687.8   |
| LTCG                              | 2,836.34                         | 2,836.34        | 44,786.7     |
| Expense                           | -2,641.50                        | -6,287.05       | -23,951.9    |
| Mgmt. fee paid                    | 0.00                             | 0.00            | 26.4         |
| Margin interest                   | 0.00                             | 11,244.33       | 0.0          |
| Withdrawals                       | 0.00                             | 113,350.46      | 188,350.4    |
| Gross Capital Balance             | 20,408,611.78                    | 20,771,461.49   | 21,148,996.7 |
| Profit / Loss                     | 257,585.28                       | 2,488,508.34    | 5,224,876.1  |
| Gross Return                      | 1.28%                            | 13.58%          | 58.40%       |
| Management Fees                   | 0.00                             | -64,038.64      | -133,127.0   |
| Incentive Fees                    | 9,730.56                         | -289,080.51     | -597,527.4   |
| <b>Ending Net Capital Balance</b> | 20,418,342.34                    | 20,418,342.34   | 20,418,342.3 |
| Net Profit / Loss                 | 267,315.83                       | 2,135,389.19    | 4,494,221.7  |
| Net Return                        | 1.33%                            | 11.65%          | 49.85%       |
| Standard and Poor's 500           | 0.85%                            | 11.15%          | 0.00%        |