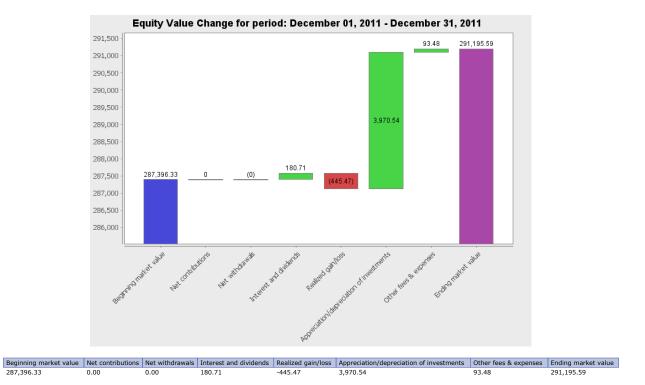

## Partners Account Activity December 01, 2011 - December 31, 2011

| Partner Fee class         | Beginning<br>Equity | Beginning<br>HWM | Additions | Withdrawals |               | Adjusted<br>equity,<br>% | Dividend |           | Unrealized<br>Gain | STCG       | LTCG     | Expense   | Incentive fee<br>paid | Income<br>Allocation | HWM           | Mgmt.<br>Fee | Incentive<br>Fee |            | Ending<br>Equity |      | QTD Y<br>ROR, % R |       |
|---------------------------|---------------------|------------------|-----------|-------------|---------------|--------------------------|----------|-----------|--------------------|------------|----------|-----------|-----------------------|----------------------|---------------|--------------|------------------|------------|------------------|------|-------------------|-------|
| Partner 01 Lower Mgt Fee  | 2,948,461.20        | 2,192,837.13     | 0.00      | 0.00        | 2,948,461.20  | 14.63                    | 0.05     | 1,867.75  | 41,038.48          | -5,021.74  | 417.47   | -388.79   | -114,288.41           | 37,913.22            | 2,949,812.95  | 0.00         | 1,351.75         | 39,264.97  | 2,987,726.17     | 1.33 | 11.09             | 36.25 |
| Partner 02 Standard       | 431,331.17          | 319,185.38       | 0.00      | 0.00        | 431,331.17    | 2.14                     | 0.01     | 271.21    | 5,959.07           | -729.19    | 60.62    | -56.46    | -17,016.53            | 5,505.27             | 431,527.93    | 0.00         | 196.76           | 5,702.02   | 437,033.20       | 1.32 | 11.84             | 36.92 |
| Partner 03 Standard       | 7,148,829.34        | 5,325,756.67     | 0.00      | 0.00        | 7,148,829.34  | 35.48                    | 0.12     | 4,496.54  | 98,798.87          | -12,089.67 | 1,005.05 | -936.01   | -275,434.83           | 91,274.91            | 7,152,112.34  | 0.00         | 3,283.00         | 94,557.91  | 7,243,387.24     | 1.32 | 11.99             | 77.43 |
| Partner 04 Standard       | 292,596.42          | 216,521.56       | 0.00      | 0.00        | 292,596.42    | 1.45                     | 0.01     | 183.98    | 4,042.38           | -494.65    | 41.12    | -38.30    | -11,543.28            | 3,734.53             | 292,729.90    | 0.00         | 133.47           | 3,868.01   | 296,464.43       | 1.32 | 11.84             | 36.92 |
| Partner 05 Standard       | 280,242.50          | 207,379.65       | 0.00      | 0.00        | 280,242.50    | 1.39                     |          | 176.21    | 3,871.70           | -473.77    | 39.39    | -36.68    | -11,055.90            | 3,576.86             | 280,370.33    | 0.00         | 127.84           | 3,704.69   | 283,947.19       | 1.32 | 11.84             | 36.92 |
| Partner 06 Standard       | 3,137,715.75        | 2,655,142.55     | 0.00      | 0.00        | 3,137,715.75  | 15.57                    | 0.05     | 1,973.53  | 43,362.75          | -5,306.15  | 441.12   | -410.81   | -62,085.27            | 40,060.49            | 3,139,352.48  | 0.00         | 1,636.73         | 41,697.22  | 3,179,412.97     | 1.33 | 11.43             | 42.22 |
| Partner 07 Standard       | 4,731,992.85        | 4,167,872.44     | 0.00      | 0.00        | 4,731,992.85  | 23.48                    | 0.08     | 2,978.38  | 65,441.65          | -8,007.87  | 665.72   | -619.99   | -63,329.46            | 60,457.98            | 4,734,562.09  | 0.00         | 2,569.24         | 63,027.22  | 4,795,020.07     | 1.33 | 11.38             | 47.28 |
| Partner 08 Higher Mgt Fee | 228,807.48          | 154,170.13       | 0.00      | 0.00        | 228,807.48    | 1.14                     |          | 144.02    | 3,164.36           | -387.21    | 32.19    | -29.98    |                       | 2,923.38             | 228,807.48    | 0.00         | 0.00             | 2,923.38   | 231,730.86       | 1.28 | 13.14             | 41.74 |
| Partner 09 Standard       | 287,396.33          | 212,673.49       | 0.00      | 0.00        | 287,396.33    | 1.43                     |          | 180.71    | 3,970.54           | -485.86    | 40.39    | -37.62    | -11,338.13            | 3,668.16             | 287,527.43    | 0.00         | 131.10           | 3,799.26   | 291,195.59       | 1.32 | 11.84             | 36.92 |
| Partner 10 Standard       | 604,942.03          | 447,657.54       | 0.00      | 0.00        | 604,942.03    | 3.00                     | 0.01     | 380.37    | 8,357.60           | -1,022.69  | 85.02    | -79.18    | -23,865.69            | 7,721.14             | 605,217.98    | 0.00         | 275.95           | 7,997.09   | 612,939.12       | 1.32 | 11.84             | 36.92 |
| Partner 11 Standard       | 58,711.44           | 40,100.33        | 0.00      | 0.00        | 58,711.44     | 0.29                     |          | 36.92     | 811.11             | -99.25     | 8.25     | -7.68     | -2,581.99             | 749.34               | 58,736.16     | 0.00         | 24.72            | 774.06     | 59,485.50        | 1.32 | 17.71             | 35.36 |
| Total:                    | 20,151,026.50       | 15,939,296.89    | 0.00      | 0.00        | 20,151,026.50 | 100.00                   | 0.35     | 12,689.60 | 278,818.53         | -34,118.05 | 2,836.34 | -2,641.50 | -592,539.50           | 257,585.28           | 20,160,757.06 | 0.00         | 9,730.56         | 267,315.83 | 20,418,342.34    | 1.33 | 11.65             | 49.85 |