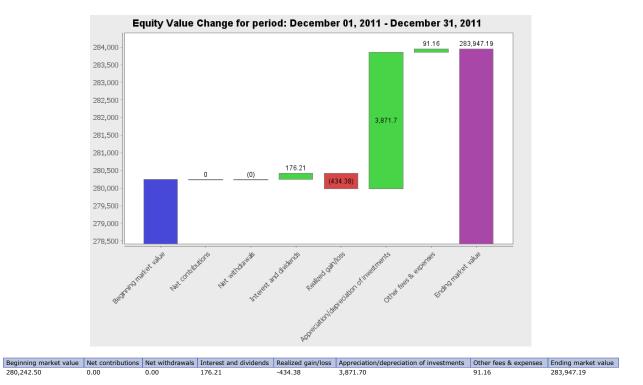

## Partners Account Activity December 01, 2011 - December 31, 2011

| Partner Fee class         | Beginning<br>Equity | Beginning<br>HWM | Additions | Withdrawals |               | Adjusted<br>equity,<br>% | Dividend |           | Unrealized<br>Gain | STCG       | LTCG     | Expense   | Incentive fee<br>paid | Income<br>Allocation | HWM           | Mgmt.<br>Fee | Incentive<br>Fee |            | Ending<br>Equity |      | QTD Y<br>ROR, % R |       |
|---------------------------|---------------------|------------------|-----------|-------------|---------------|--------------------------|----------|-----------|--------------------|------------|----------|-----------|-----------------------|----------------------|---------------|--------------|------------------|------------|------------------|------|-------------------|-------|
| Partner 01 Lower Mgt Fee  | 2,948,461.20        | 2,192,837.13     | 0.00      | 0.00        | 2,948,461.20  | 14.63                    | 0.05     | 1,867.75  | 41,038.48          | -5,021.74  | 417.47   | -388.79   | -114,288.41           | 37,913.22            | 2,949,812.95  | 0.00         | 1,351.75         | 39,264.97  | 2,987,726.17     | 1.33 | 11.09             | 36.25 |
| Partner 02 Standard       | 431,331.17          | 319,185.38       | 0.00      | 0.00        | 431,331.17    | 2.14                     | 0.01     | 271.21    | 5,959.07           | -729.19    | 60.62    | -56.46    | -17,016.53            | 5,505.27             | 431,527.93    | 0.00         | 196.76           | 5,702.02   | 437,033.20       | 1.32 | 11.84             | 36.92 |
| Partner 03 Standard       | 7,148,829.34        | 5,325,756.67     | 0.00      | 0.00        | 7,148,829.34  | 35.48                    | 0.12     | 4,496.54  | 98,798.87          | -12,089.67 | 1,005.05 | -936.01   | -275,434.83           | 91,274.91            | 7,152,112.34  | 0.00         | 3,283.00         | 94,557.91  | 7,243,387.24     | 1.32 | 11.99             | 77.43 |
| Partner 04 Standard       | 292,596.42          | 216,521.56       | 0.00      | 0.00        | 292,596.42    | 1.45                     | 0.01     | 183.98    | 4,042.38           | -494.65    | 41.12    | -38.30    | -11,543.28            | 3,734.53             | 292,729.90    | 0.00         | 133.47           | 3,868.01   | 296,464.43       | 1.32 | 11.84             | 36.92 |
| Partner 05 Standard       | 280,242.50          | 207,379.65       | 0.00      | 0.00        | 280,242.50    | 1.39                     |          | 176.21    | 3,871.70           | -473.77    | 39.39    | -36.68    | -11,055.90            | 3,576.86             | 280,370.33    | 0.00         | 127.84           | 3,704.69   | 283,947.19       | 1.32 | 11.84             | 36.92 |
| Partner 06 Standard       | 3,137,715.75        | 2,655,142.55     | 0.00      | 0.00        | 3,137,715.75  | 15.57                    | 0.05     | 1,973.53  | 43,362.75          | -5,306.15  | 441.12   | -410.81   | -62,085.27            | 40,060.49            | 3,139,352.48  | 0.00         | 1,636.73         | 41,697.22  | 3,179,412.97     | 1.33 | 11.43             | 42.22 |
| Partner 07 Standard       | 4,731,992.85        | 4,167,872.44     | 0.00      | 0.00        | 4,731,992.85  | 23.48                    | 0.08     | 2,978.38  | 65,441.65          | -8,007.87  | 665.72   | -619.99   | -63,329.46            | 60,457.98            | 4,734,562.09  | 0.00         | 2,569.24         | 63,027.22  | 4,795,020.07     | 1.33 | 11.38             | 47.28 |
| Partner 08 Higher Mgt Fee | 228,807.48          | 154,170.13       | 0.00      | 0.00        | 228,807.48    | 1.14                     |          | 144.02    | 3,164.36           | -387.21    | 32.19    | -29.98    |                       | 2,923.38             | 228,807.48    | 0.00         | 0.00             | 2,923.38   | 231,730.86       | 1.28 | 13.14             | 41.74 |
| Partner 09 Standard       | 287,396.33          | 212,673.49       | 0.00      | 0.00        | 287,396.33    | 1.43                     |          | 180.71    | 3,970.54           | -485.86    | 40.39    | -37.62    | -11,338.13            | 3,668.16             | 287,527.43    | 0.00         | 131.10           | 3,799.26   | 291,195.59       | 1.32 | 11.84             | 36.92 |
| Partner 10 Standard       | 604,942.03          | 447,657.54       | 0.00      | 0.00        | 604,942.03    | 3.00                     | 0.01     | 380.37    | 8,357.60           | -1,022.69  | 85.02    | -79.18    | -23,865.69            | 7,721.14             | 605,217.98    | 0.00         | 275.95           | 7,997.09   | 612,939.12       | 1.32 | 11.84             | 36.92 |
| Partner 11 Standard       | 58,711.44           | 40,100.33        | 0.00      | 0.00        | 58,711.44     | 0.29                     |          | 36.92     | 811.11             | -99.25     | 8.25     | -7.68     | -2,581.99             | 749.34               | 58,736.16     | 0.00         | 24.72            | 774.06     | 59,485.50        | 1.32 | 17.71             | 35.36 |
| Total:                    | 20,151,026.50       | 15,939,296.89    | 0.00      | 0.00        | 20,151,026.50 | 100.00                   | 0.35     | 12,689.60 | 278,818.53         | -34,118.05 | 2,836.34 | -2,641.50 | -592,539.50           | 257,585.28           | 20,160,757.06 | 0.00         | 9,730.56         | 267,315.83 | 20,418,342.34    | 1.33 | 11.65             | 49.85 |